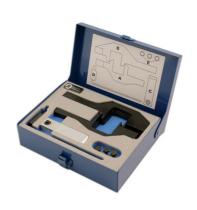

## **Engine Timing Tool - for MINI 1.6**

MINI has developed a pair of engines. The N14 ranges have been developed to give the best performance, economy and emissions possible. This kit has been designed to help replace the timing chain on the N14 engines. These engines are 1.6 turbo charged petrol engines. The tools have been specifically designed to allow the camshaft and crankshaft to be locked in position to correctly check and set the camshaft timing. Note: It may be necessary to use a pre-load tool on the chain tensioner which is not supplied in the kit but is available separately, please see Laser Part No. 5153.

## **Additional Information**

- Applications: MINI 1.6L 16v (2006 2017).
- Engine codes: MINI N14.
- For chain driven petrol engines.
- If the camchain pre-load tool required, please see Laser Timing Chain Pre-Tensioning Tool, Part No. 5153.
- Made in Sheffield.